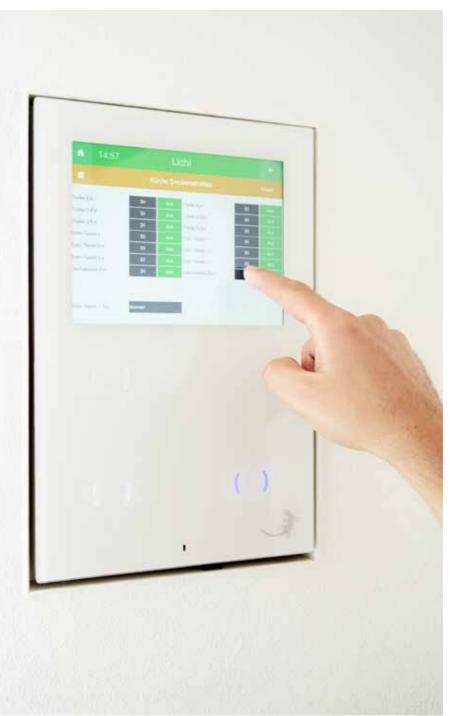

#### myGEKKO – for my intelligent home

The intelligent building automation myGEKKO enables you a completely new way of living. It transforms your home into an active living space that interacts with you, learns from you and adapts to your needs. myGEKKO is a control system with which your house can be controlled via a simple user interface, the myGEKKO Slide. All systems can be operated, controlled and optimized centrally via the slide.

The myGEKKO Slide is your personal assistant, so to speak. With its uniform, intuitive user interface, you can personalize, operate and monitor all functions and systems without technical support. You can find out, for example, what the current temperature in the living room is and, if necessary, make quick temperature adjustments.

The software, the myGEKKO OS, is already preinstalled on the myGEKKO Slide and is continuously adapted and expanded to reflect technological innovations. With the flexible installation concept, you will continue to have access to all technical innovations and options. The independence from programming standards and cabling type offers the best prerequisite that the house and the technology can change with you. This means that all options for changing needs are open for every phase of life.