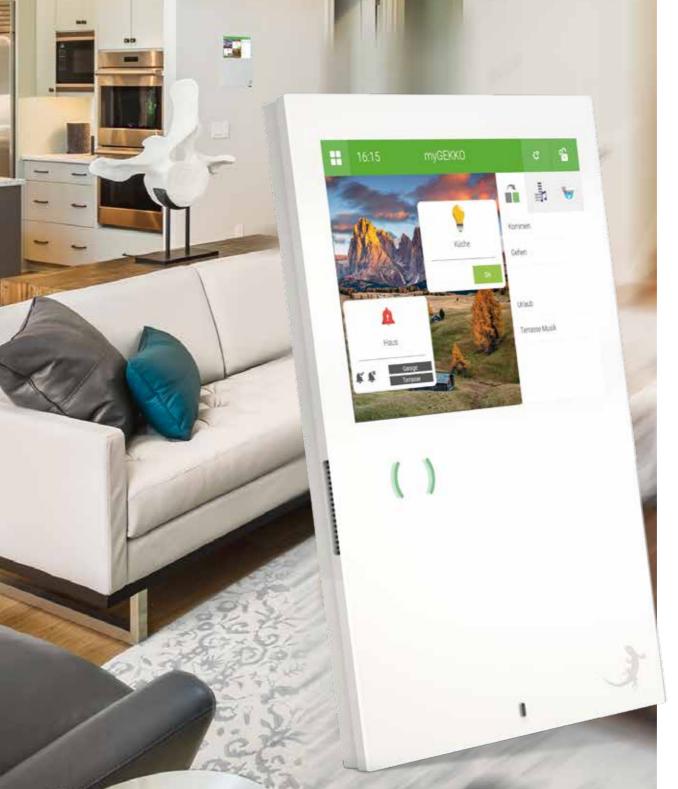

#### myGEKKO – for my intelligent home

The intelligent building automation myGEKKO enables you a completely new way of living. It transforms your home into an active living space that interacts with you, learns from you and adapts to your needs. myGEKKO is a control system with which your house can be controlled via a simple user interface, the myGEKKO Slide. All systems can be operated, controlled and optimized centrally via the slide.

The myGEKKO Slide is your personal assistant, so to speak. With its uniform, intuitive user interface, you can personalize, operate and monitor all functions and systems without technical support. You can find out, for example, what the current temperature in the living room is and, if necessary, make quick temperature adjustments.

### myGEKKO Slide – All in One

#### Video intercom

The high-resolution display can be optimally used as an internal call station.

#### Multi-Touch

The display and quick control buttons are equipped with touch technology.

#### Audio interface

Two speakers integrated on the side can be used as a radio or doorbell.

## Warning and status display via LEDs

Alarms, such as increased energy consumption or excessive temperature, can be indicated by a red LED.

#### USB Interface Jack

The integrated USB interface enables fast and secure data exchange.