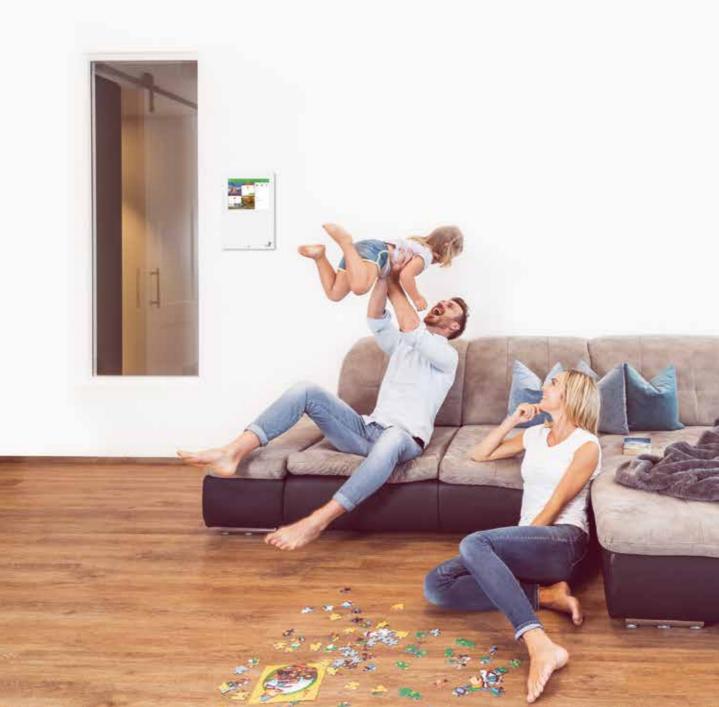

### What is a smart home?

A house is intelligent when it offers significant added value in terms of comfort, security and energy efficiency. And it can only do this if the individua systems such as heating, lighting or alarm are networked and communicate with each other.

You come home in the evening, for example, open the door with a fingerprint, at the same time the alarm system switches off, the lights come on, the heating has already comfortably preheated the rooms and your favourite music is playing in the background. The house knows by itself what it has to do and ensures that you feel completely comfortable.

#### myGEKKO – for my intelligent home

The intelligent building automation myGEKKO enables you a completely new way of living. It transforms your home into an active living space that interacts with you, learns from you and adapts to your needs. myGEKKO is a control system with which your house can be controlled via a simple user interface, the myGEKKO Slide. All systems can be operated, controlled and optimized centrally via the slide.