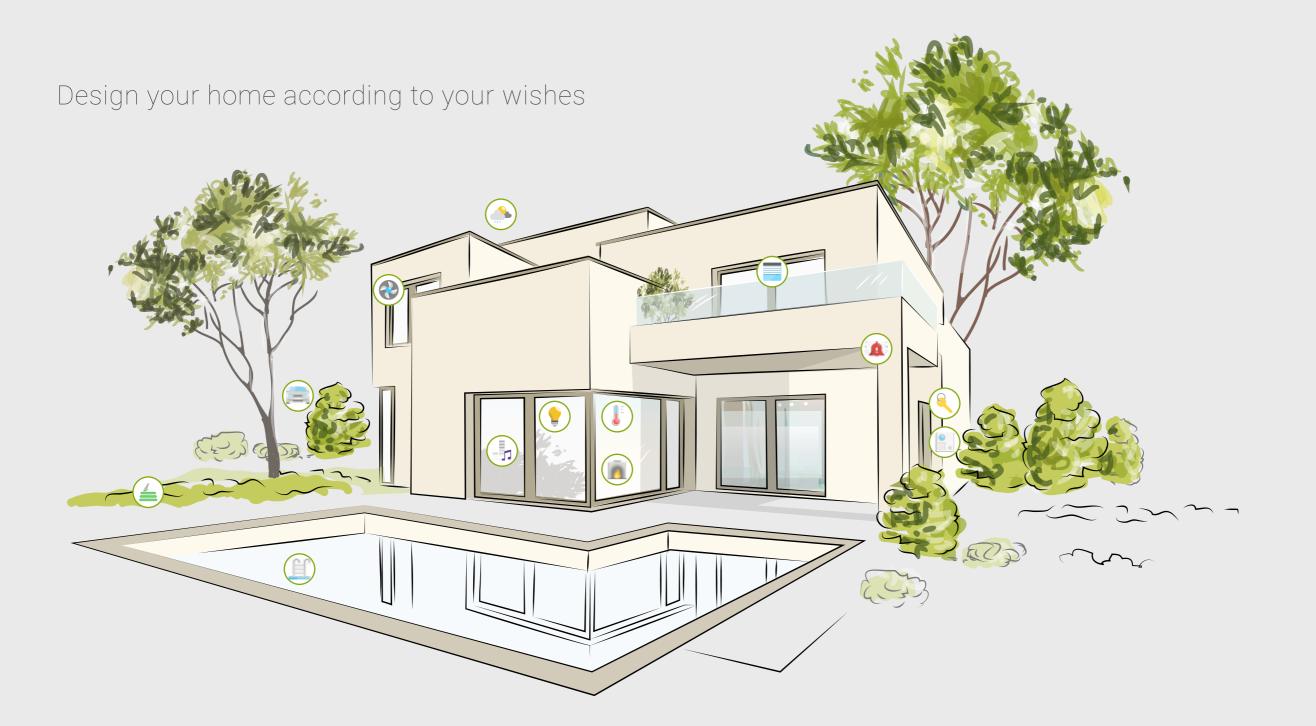

#### Smart to use

With myGEKKO you have a multitude of possibilities to design your home according to your wishes. The myGEKKO Slide as the central control element of your networked home offers you this great freedom of design.

#### Light

Realize your personal lighting concept and always ensure the right atmosphere.

Adjust the lighting to your mood or activity by changing colour and brightness.

By timer or sensor, by pressing a button or by voice command, depending on the weather or according to sunlight - there are hardly any limits.

#### Temperature

Control the temperature in each room individually and enjoy the perfect comfort temperature everywhere. This optimizes your heating energy and saves you money.

#### Alarm system

Your house will sound the alarm immediately if someone tries to gain unauthorized access.

Ω

Window and door contacts, video cameras and motion detectors work hand in hand and monitor your home day and night.

#### Access

Lock and unlock doors using smart cards or fingerprints. Link any functions of your house control with the different access profiles of individual house residents.

#### Music

With myGEKKO you can listen to your favourite music in every room. No matter whether you want to play your MP3s or your favourite radio station. Control your music system easily using buttons, smartphones & Co.

#### Ventilation

myGEKKO ensures regulated air exchange without wasting energy. Control your ventilation system directly, via time clocks or according to air quality via humidity and CO<sub>2</sub> sensors.

#### Sauna

leak.

myGEKKO not only regulates the heat and humidity of your sauna but also controls the lighting and

background music. For unique moments of wellbeing.

#### Pool

myGEKKO takes care of the maintenance and monitoring of your pool. You can control your swimming pool intuitively and always keep an overview of water quality and other functions.

#### Irrigation

Watering your garden or balcony becomes child's play with myGEKKO. The automatic irrigation can either be time-controlled, climate-controlled or depending on the soil moisture.

#### Fireplace

The myGEKKO stove control regulates the air supply to the combustion and the combustion and reports any faults immediately.

Thanks to the optimal combustion and higher efficiency, you achieve a much better heating output.

#### Weather station

Integrate any weather station into your myGEKKO system and use the data collected as the basis for your home automation.