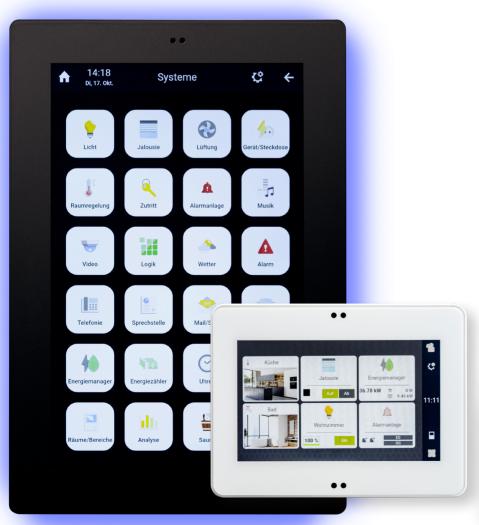

## What sets the myGEKKO OS apart?

- is customizable and expandable at any time
- is scalable from Smart Home to Smart Building
- connects all components and systems
  via a uniform control concept
- is easy to install by a trained electrician thanks to plug&play compatibility
- uses modern user interfaces
- contains all algorithms for the automated regulation, control and optimization of the various systems
- allows interaction with users in all phases (installation, operation, maintenance, expansion)
- offers interfaces to the most important installation systems on the market
- interacts with third-party products via the installation system or device interfaces
- is based on the open-source software standard Linux
- is growing through continuous development and is therefore future proof in the long term

NOVA PICO BASE